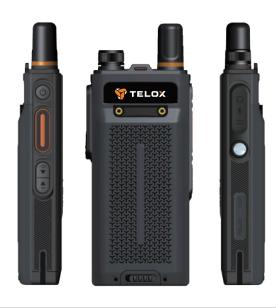

## **GENERAL SPECIFICATIONS**

PHYSICAL CHARACTERISITICS

| PHYSICAL CHARA             | ACTERISTICS                                              |
|----------------------------|----------------------------------------------------------|
| Dimension                  | 129mm*58mm*26.5mm<br>5.07in*2.28in*1.04in                |
| Weight                     | 230g                                                     |
| <b>ENVIRONMENTAL</b>       | L                                                        |
| Dust And Water Intrusion   | IP67                                                     |
| Drop Test                  | 1.5m                                                     |
| Working Temperature        | -20°C to + 60°C (-4°F to 140°F)                          |
| Storage Temperature        | -30°C to + 70°C (-22°F to 158°F)                         |
| Humidity                   | 0%RH~90%RH                                               |
| <b>INTERACTION &amp; I</b> | DISPLAY                                                  |
| Diagonal dimension         | 2.0 in                                                   |
| Resolution                 | 320*240                                                  |
| PPI                        | 200                                                      |
| Туре                       | TFT                                                      |
| Buttons and Keyboards      | Power Button                                             |
|                            | Emergency Button                                         |
|                            | PTT Button                                               |
|                            | Navigation Button                                        |
|                            | Volume+&Volume- Buttons                                  |
|                            | Programmable Button X 1                                  |
| Indication                 | Tri-Color LED(Red, Blue, Green)                          |
|                            | Text to Speech(Pre-installed TTS Engine)                 |
| HARDWARE                   |                                                          |
| Processor                  | Quad-core ARM Cortex-A53, MPCore<br>Operating at 1.5GHz  |
| Memory                     | 1G RAM                                                   |
|                            | 8GB Internal Storage                                     |
|                            | Storage is expandable with external 128 GB microSD™ card |
|                            |                                                          |