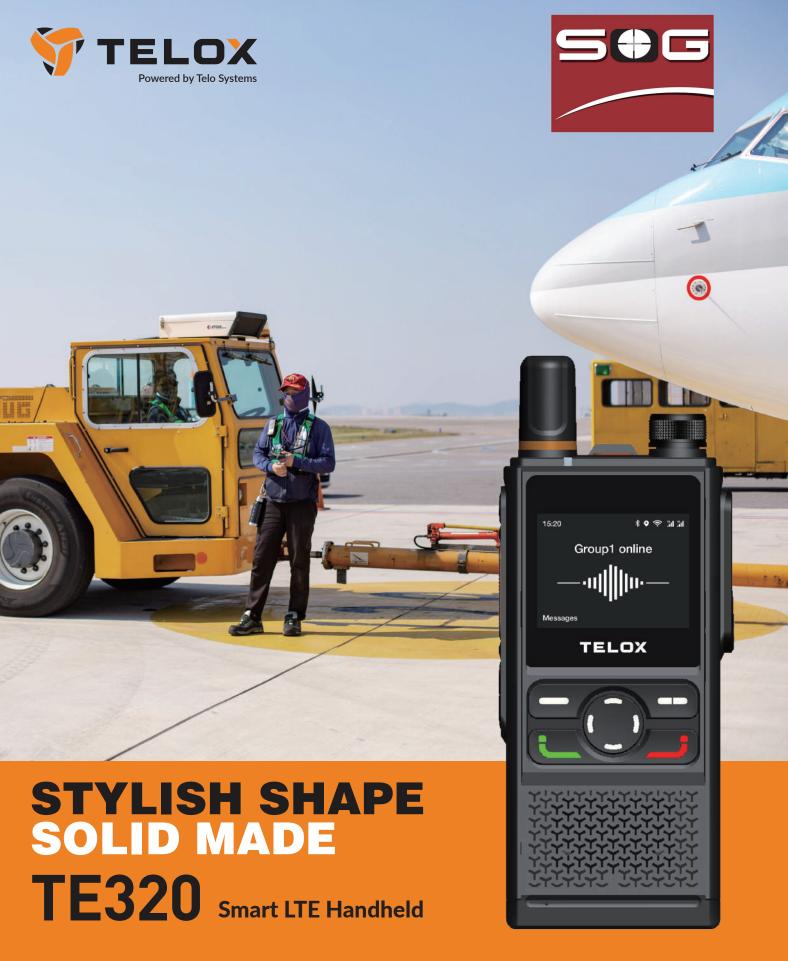

API Ready for PTT Applications

Reliable and Ruggedized

**Dual SIMs** 

## **GENERAL SPECIFICATIONS**

PHYSICAL CHARACTERISITICS

| PHYSICAL CHARA             | ACTERISTICS                                              |
|----------------------------|----------------------------------------------------------|
| Dimension                  | 129mm*58mm*26.5mm<br>5.07in*2.28in*1.04in                |
| Weight                     | 230g                                                     |
| <b>ENVIRONMENTAL</b>       | L                                                        |
| Dust And Water Intrusion   | IP67                                                     |
| Drop Test                  | 1.5m                                                     |
| Working Temperature        | -20°C to + 60°C (-4°F to 140°F)                          |
| Storage Temperature        | -30°C to + 70°C (-22°F to 158°F)                         |
| Humidity                   | 0%RH~90%RH                                               |
| <b>INTERACTION &amp; I</b> | DISPLAY                                                  |
| Diagonal dimension         | 2.0 in                                                   |
| Resolution                 | 320*240                                                  |
| PPI                        | 200                                                      |
| Туре                       | TFT                                                      |
| Buttons and Keyboards      | Power Button                                             |
|                            | Emergency Button                                         |
|                            | PTT Button                                               |
|                            | Navigation Button                                        |
|                            | Volume+&Volume- Buttons                                  |
|                            | Programmable Button X 1                                  |
| Indication                 | Tri-Color LED(Red, Blue, Green)                          |
|                            | Text to Speech(Pre-installed TTS Engine)                 |
| HARDWARE                   |                                                          |
| Processor                  | Quad-core ARM Cortex-A53, MPCore<br>Operating at 1.5GHz  |
| Memory                     | 1G RAM                                                   |
|                            | 8GB Internal Storage                                     |
|                            | Storage is expandable with external 128 GB microSD™ card |
|                            |                                                          |